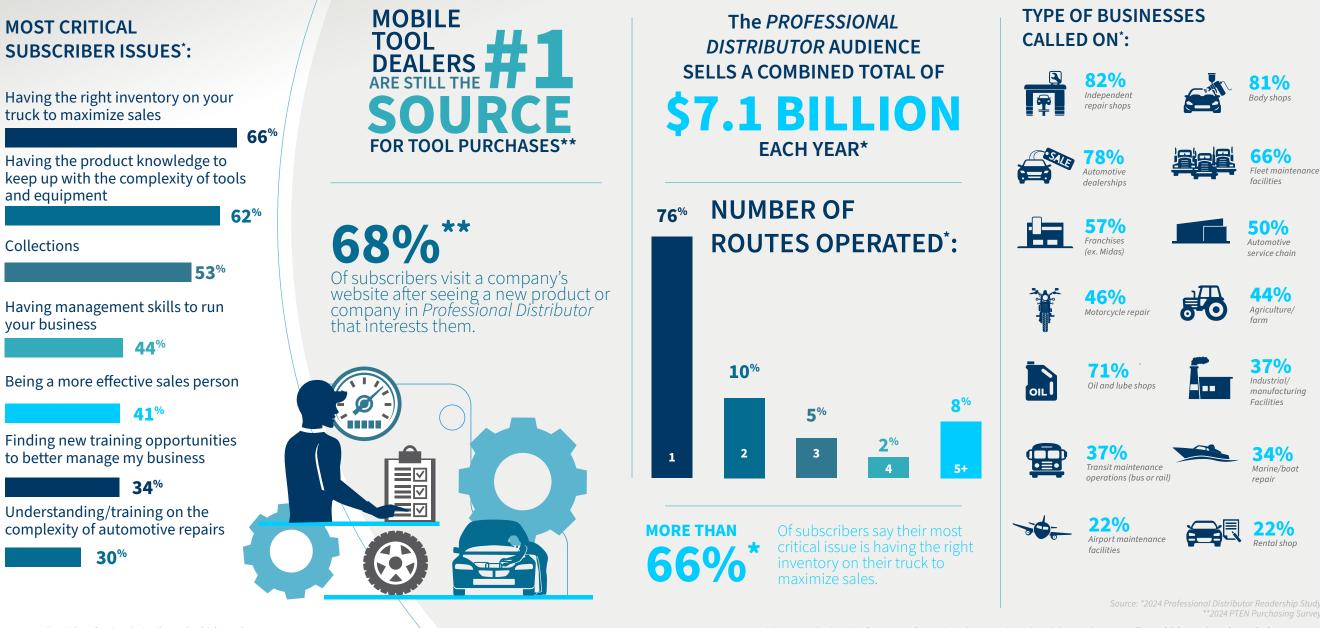

### [View our Audience Engagement Report]

| Industries Readers Call On            | %     |
|---------------------------------------|-------|
| Independent Repair Shops              | 95.5% |
| Automotive Dealerships                | 89.4% |
| Body Shops                            | 87.9% |
| Fleet Maintenance Facilities          | 81.8% |
| Franchises                            | 72.7% |
| Oil & Lube Shops                      | 71.2% |
| Motorcycle Repair                     | 60.6% |
| Transit Maintenance Operations        | 50.0% |
| Marine/Boat Repair                    | 50.0% |
| Agriculture/Farm                      | 47.0% |
| Rental Shops                          | 37.9% |
| Retail Chains                         | 28.8% |
| Industrial / Manufacturing Facilities | 28.8% |
| Airport Maintenance Facilities        | 28.8% |
| Other                                 | 4.6%  |

| Primary Business Activity       | %     |
|---------------------------------|-------|
| Mobile Tool Dealers             | 43.6% |
| Warehouse Distributor/Wholesale | 20.2% |
| Parts Store Selling Tools 12.2% | 15.2% |