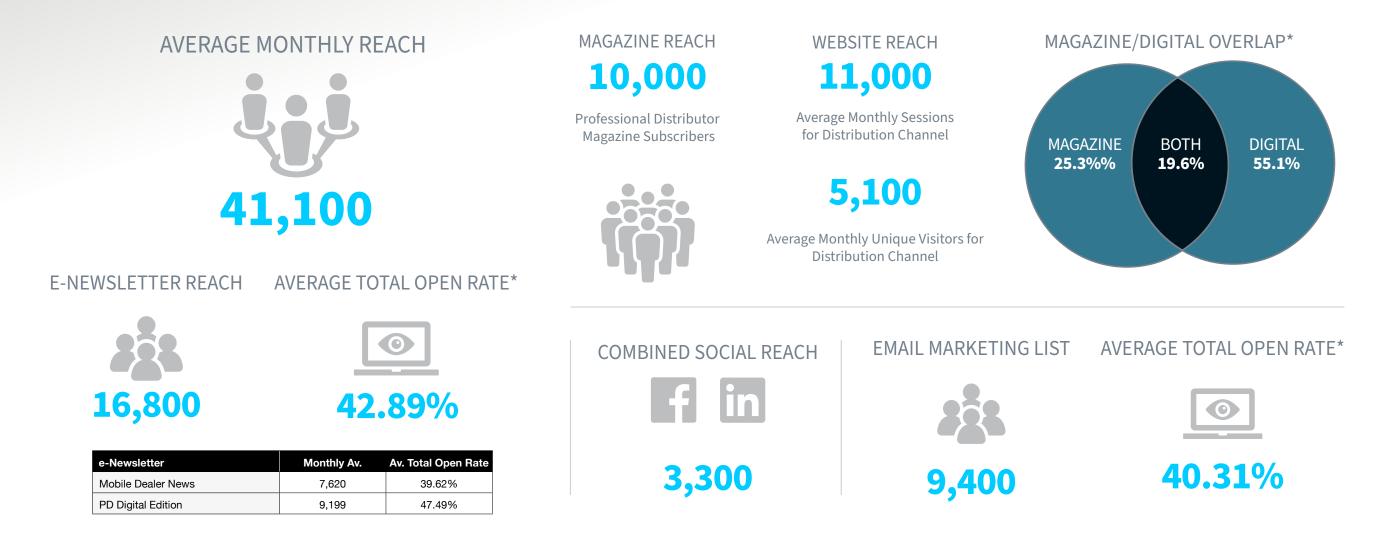

### DIGITAL AUDIENCE INSIGHTS

[View our Audience Engagement Report]

**DISTRIBUTOR** 

*Professional Distributor* and vehicleservicepros.com connect marketers with mobile tool dealers responsible for selling automotive tools and equipment by providing new product information and best practices to help them maximize sales and effectively run their businesses.

\*The Audience Engagement Report provides an integrated view of the Professional Distributor community. The data provided within is obtained via internal and third party sources, including Google Analytics and Omeda.