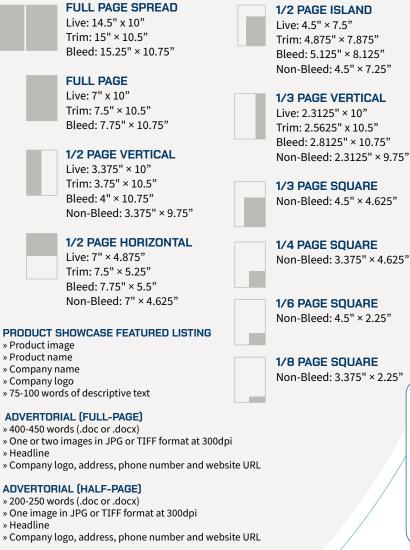

#### **Print Ad Specs**

#### PUBLICATION TRIM SIZE: 7.50" × 10.50"

All text, logos, borders, and boxes that do not bleed should stay within the live area. No charge for bleed.

| Monthly Magazine Rate |          |  |
|-----------------------|----------|--|
| 4-COLOR RATES         | NET RATE |  |
| Full Page Spread      | \$7,500  |  |
| Full Page             | \$5,625  |  |
| 1/2 Page              | \$4,181  |  |
| 1/3 Page              | \$2,977  |  |
| 1/4 Page              | \$2,280  |  |
| 1/6 Page              | \$950    |  |
| 1/8 Page              | \$750    |  |
|                       |          |  |