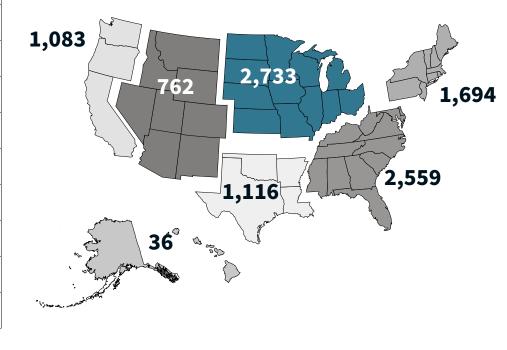

.7% |
| Oil & Lube Shops                      | 71.2% |
| Motorcycle Repair                     | 60.6% |
| Transit Maintenance Operations        | 50.0% |
| Marine/Boat Repair                    | 50.0% |
| Agriculture/Farm                      | 47.0% |
| Rental Shops                          | 37.9% |
| Retail Chains                         | 28.8% |
| Industrial / Manufacturing Facilities | 28.8% |
| Airport Maintenance Facilities        | 28.8% |
| Other                                 | 4.6%  |

| Primary Business Activity       | %     |
|---------------------------------|-------|
| Mobile Tool Dealers             | 43.6% |
| Warehouse Distributor/Wholesale | 20.2% |
| Parts Store Selling Tools 12.2% | 15.2% |

### SUBSCRIBERS BY REGION U.S. REGION BREAKOUT OF MAGAZINE SUBSCRIBERS



### TOP VIEWED ARTICLES

- Photo Gallery: Matco Tools Expo 2024
- Tales from the Road: Balancing work and life

**DISTRIBUTOR** 

- Gallery: 2024 Cornwell Tool Rally
- A tool truck for the modern distributor
- Show Me Your Truck: Staci Effertz, Mac Tools
- Blog: 4 tips for maintaining your tool truck
- Show Me Your Truck: Gary Granados, Cornwell Quality Tools
- How to move more inventory
- 2024 Cornwell Tool Rally celebrates its 105th anniversary
- Photo Gallery: Mac Tools Fair 2024

\*The Audience Engagement Report provides an integrated view of the Professional Distributor community. The data provided within is obtained via internal and third party sources, including Google Analytics and Omeda.

### 2025 EDITORIAL CALENDAR

[View our MAGAZINE ARCHIVE]

|                    | MARCH