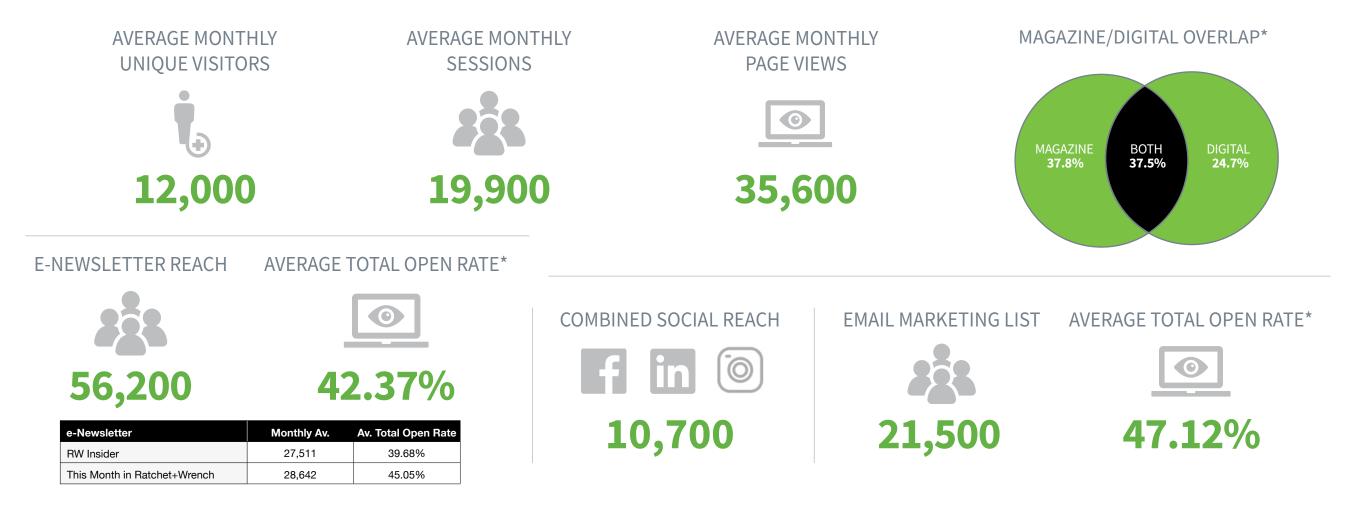

### DIGITAL AUDIENCE INSIGHTS

[View our Audience Engagement Report]

*Ratchet+Wrench* is the resource for auto care and service center owners, operators, and managers to lead cutting-edge operations. It equips readers with the most progressive shop management strategies, tactics, and tools for future success through stories from real industry professionals and experts on issues that matter most to the automotive aftermarket.

The Audience Engagement Report provides an integrated view of the Ratchet+Wrench community. The data provided within is obtained via internal and third party sources, including Google Analytics and Omeda.