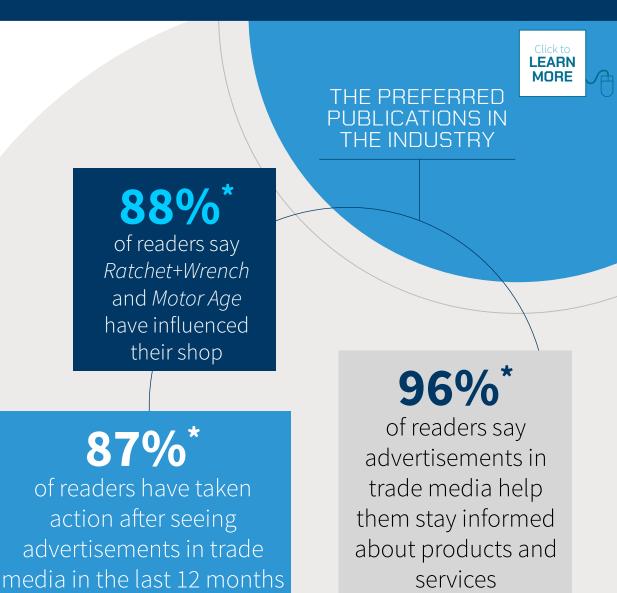

ng the auto care and service industry.

### RATCHET +WRENCH

Ratchet+Wrench is the resource for auto care and service center owners, operators, and managers to lead cutting-edge operations. It equips readers with the most progressive shop management strategies, tactics, and tools for future success through stories from real industry professionals and experts on issues that matter most to the automotive aftermarket.

## **MOTOR AGE**

Since 1899, *Motor Age* has served the technical automotive service professional by providing real-world technical information and service/repair solutions. In its mission to advance the automotive service industry, *Motor Age* provides the training and resources today's working professional needs to remain competitive in an everincreasingly technical field.



\*2024 Media Usage and Readership Study

## PRINT AUDIENCE INSIGHTS

[View our Audience Engagement Report]



Subscribers

## 246,500

#### Ratchet+Wrench Magazine Reach Including Pass Along Readership

\*average subscriber passes along to 1.7 additional reader

| Decision Maker                           | %     |
|------------------------------------------|-------|
| Owner/Partner/Pres/VP                    | 77.0% |
| Mgr/Shop Mgr/GM/Dir/Admin/Service Writer | 21.4% |
| Shop Foreman/Shop Supervisor             | 1.0%  |
| Other                                    | 0.6%  |

| Primary Business                                       | %     |
|--------------------------------------------------------|-------|
| Independent/Franchise Automotive General repair Shop   | 75.2% |
| Independent/F