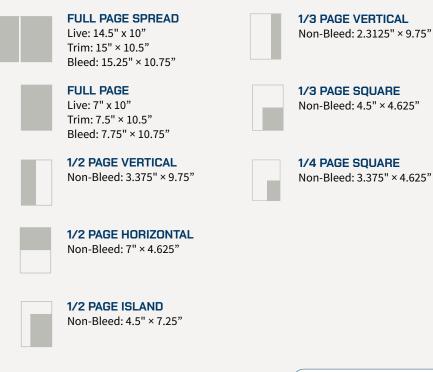

#### PUBLICATION TRIM SIZE: 7.5" × 10.5"

All text, logos, borders, and boxes that do not bleed should stay within the live area. No charge for bleed.

#### FULL PAGE SPREAD Live: 14.5" x 10" Trim: 15" × 10.5" Bleed: 15.25" × 10.75"

**FULL PAGE** Live: 7" x 10" Trim: 7.5" × 10.5" Bleed: 7.75" × 10.75"

**1/2 PAGE VERTICAL** Live: 3.375" × 10" Trim: 3.75" × 10.5" Bleed: 4" × 10.75" Non-Bleed: 3.375" × 9.75"

#### 1/2 PAGE HORIZONTAL

Live: 7" × 4.875" Trim: 7.5" × 5.25" Bleed: 7.75" × 5.5" Non-Bleed: 7" × 4.625"

1/2 PAGE ISLAND Live: 4.5" × 7.5" Trim: 4.875" × 7.875" Bleed: 5.125" × 8.15" Non-Bleed: 4.5" × 7.25"

**1/3 PAGE HORIZONTAL** Non-Bleed: 7" × 2.875" **1/3 PAGE VERTICAL** Live: 2.3125" × 10" Trim: 2.5625" × 10.5" Bleed: 2.8125" × 10.75" Non-Bleed: 2.3125" × 9.75"

> **1/3 PAGE SQUARE** Non-Bleed: 4.5" × 4.625"

**1/4 PAGE SQUARE** Non-Bleed: 3.375" × 4.625"

| POSITION         | RATE     |
|------------------|----------|
| Full Page Spread | \$14,000 |
| Full Page        | \$9,000  |
| 1/2 Page         | \$6,750  |
| 1/3 Page         | \$4,500  |
|                  |          |