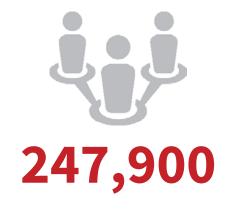

.1%  |

| Primary Business                                            | %     |
|-------------------------------------------------------------|-------|
| <br>Independent/Franchise Automotive General repair<br>Shop | 67.1% |
| Independent/Franchise Automotive Specialty repair<br>Shop   | 15.8% |
| Tire Dealers Who Perform Automotive Service                 | 14.2% |
| <br>Used Vehicle Dealer with Automotive Repair Shop         | 2.9%  |
|                                                             |       |

\* 2024 Readership and Media Usage Study

**106,000** Motor Age Magazine Subscribers

**300,200** Motor Age Magazine Reach Including Pass Along Readership \*average subscriber passes along to 3.4 additional readers

## DIGITAL AUDIENCE INSIGHTS

[View our Audience Engagement Report]





6,917

34.85%

WEBSITE REACH



Average Monthly Sessions for Service Repair Channel

**54,700** Average Monthly Unique Visitors for Service Repair Channel

#### MAGAZINE/DIGITAL OVERLAP\*

MOTOR AGE



| E-NEWSLETTER REACH         | AVERAGE        | FOTAL OPEN RATE*    | COMBINED SOCIAL REACH | EMAIL MARKETING | AVERAGE TOTAL                                                 |
|----------------------------|----------------|---------------------|-----------------------|-----------------|---------------------------------------------------------------|
| 156,606                    | 38             | <b>③</b><br>3.21%   | F in<br>YouTube       | LIST            | OPEN RATE*                                                    |
| e-Newsletter               | Deployment Av. | Av. Total Open Rate