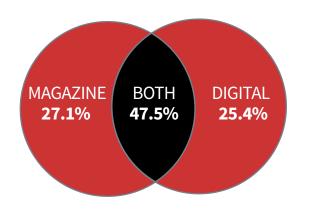

#### Ratchet+Wrench Magazine Reach Including Pass Along Readership

\*average subscriber passes along to 1.7 additional reader

| Decision Maker                           | %     |
|------------------------------------------|-------|
| Owner/Partner/Pres/VP                    | 77.0% |
| Mgr/Shop Mgr/GM/Dir/Admin/Service Writer | 21.4% |
| Shop Foreman/Shop Supervisor             | 1.0%  |
| Other                                    | 0.6%  |