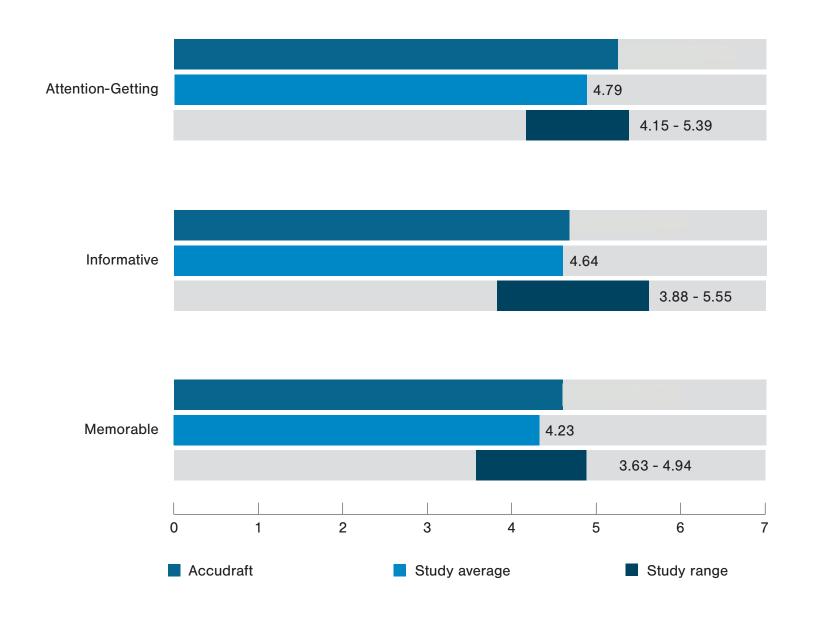

|  |  |  |
| Memorable?                                                                      | $\circ$    | $\circ$     | $\circ$    | 0            | 0          | $\circ$    | $\circ$    |  |  |  |
| 10. What do you li                                                              | ke about   | this ad (fe | or exampl  | e, color, la | yout, mes  | saging, in | nages,     |  |  |  |



Auto Data Labels



FinishMaster

#3



SATA



Autel



Accudraft



Auto Data Labels



Autel

#3

#2



Accudraft

#4



FinishMaster

#5



Industrial Finishes



Auto Data Labels



SATA





FinishMaster



#4

Industrial Finishes



Autel



Auto Data Labels



FinishMaster

#3



Accudraft

**‡3** 



Autel

#4



SATA



## ON A SCALE OF 1 (NOT VERY) TO 7 (EXTREMELY), DO YOU THINK THAT THIS AD IS:



### **Accudraft Score**



(Study Average: Yes - 60.4%, No - 39.6%)



## RESULTS BY SERVICE/CATEGORY

| Company                   | Attention-Getting Score | Informative Score | Memorable Score | Aggregate Score | Action Score |
|---------------------------|-------------------------|-------------------|-----------------|-----------------|--------------|
| Auto Data Labels          |                         |                   |                 |                 |              |
| FinishMaster              |                         |                   |                 |                 |              |
| SATA                      |                         |                   |                 |                 |              |
| Autel                     |                         |