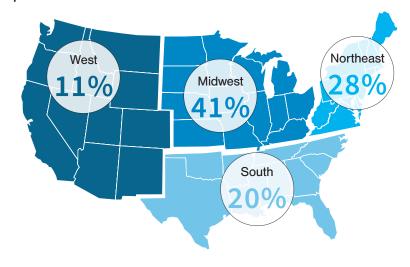

(those that completed the study were entered in a drawing for a \$100 Amazon gift card). Study responses were collected from **September 5**, 2023 to **September 18**, 2023, and findings are based on the input from 242 study participants.

## **ADS INCLUDED IN THE STUDY**

- Accudraft
- ARSLoaner
- asTech
- Autel
- · Auto Data Labels
- Axalta Coating Systems
- CCC Intelligent Solutions
- FinishMaster
- Industrial Finishes
- LaunchTech USA
- LKQ Corporation
- O'Reilly Auto Parts
- Polyvance
- PPG Industries
- ProColor Collision
- SATA

## RESPONDENT PROFILE

#### How many total locations do you operate?



## Which of the following best describes your job title?



#### What is your annual revenue at this location?



# Which best describes the location of your collision repair business?



# Which of the following best describes your collision repair business?



#### How many total employees are at this location?



| * 8. On a scale of 1 (not very) to 7 (extremely), do you think that this ad is: |            |             |            |              |            |            |            |  |  |  |
|---------------------------------------------------------------------------------|------------|-------------|------------|--------------|------------|------------|------------|--|--|--|
|                                                                                 | 1          | 2           | 3          | 4            | 5          | 6          | 7          |  |  |  |
| Attention-getting?                                                              |            | $\circ$