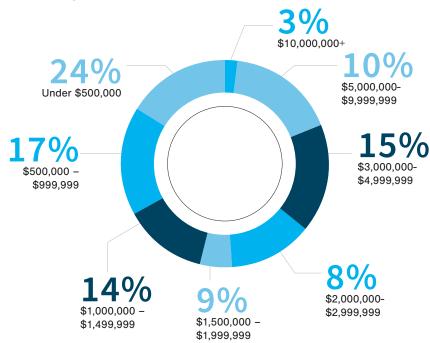

study on **September 5**, 2023 and were offered an incentive to take part (those that completed the study were entered in a drawing for a \$100 Amazon gift card). Study responses were collected from **September 5**, 2023 to **September 18**, 2023, and findings are based on the input from 242 study participants.

## **ADS INCLUDED IN THE STUDY**

- Accudraft
- ARSLoaner
- asTech
- Autel
- · Auto Data Labels
- Axalta Coating Systems
- CCC Intelligent Solutions
- FinishMaster
- Industrial Finishes
- LaunchTech USA
- LKQ Corporation
- O'Reilly Auto Parts
- Polyvance
- PPG Industries
- ProColor Collision
- SATA

## RESPONDENT PROFILE

#### How many total locations do you operate?



## Which of the following best describes your job title?



#### What is your annual revenue at this location?



# Which best describes the location of your collision repair business?



# Which of the following best describes your collision repair business?



#### How many total employees are at this location?



| * 8. On a scale of 1 (not very) to 7 (extremely), do you think that this ad is: |            |             |            |              |            |            |            |  |  |  |
|---------------------------------------------------------------------------------|------------|-------------|------------|--------------|------------|------------|------------|--|--|--|
|                                                                                 | 1          | 2           | 3          | 4            | 5          | 6          | 7          |  |  |  |
| Attention-getting?