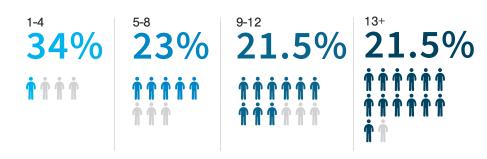

#### How many total employees are at this location?

| * 8. On a scale of 1 (not very) to 7 (extremely), do you think that this ad is: |            |             |            |              |            |            |            |  |  |  |
|---------------------------------------------------------------------------------|------------|-------------|------------|--------------|------------|------------|------------|--|--|--|
|                                                                                 | 1          | 2           | 3          | 4            | 5          | 6          | 7          |  |  |  |
| Attention-getting?                                                              |            | $\circ$     | $\circ$    | $\bigcirc$   | $\bigcirc$ | $\circ$    |            |  |  |  |
| Informative?                                                                    | $\bigcirc$ | $\bigcirc$  | $\bigcirc$ | $\bigcirc$   | $\bigcirc$ | $\bigcirc$ | $\bigcirc$ |  |  |  |
| Memorable?                                                                      | $\circ$    | $\circ$     | $\circ$    | 0            | 0          | $\circ$    | $\circ$    |  |  |  |
| 10. What do you li                                                              | ke about   | this ad (fe | or exampl  | e, color, la | yout, mes  | saging, in | nages,     |  |  |  |