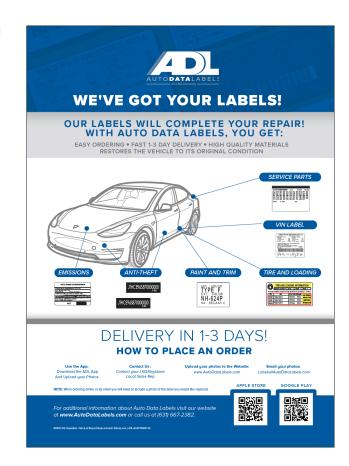

Auto Data Labels

FinishMaster

#3

SATA

Autel

Accudraft

Auto Data Labels

Autel

#3

#2

Accudraft

#4

FinishMaster

#5

Industrial Finishes

Auto Data Labels

SATA

FinishMaster

#4

Industrial Finishes

Autel

Auto Data Labels

FinishMaster

#3

Accudraft

**‡3** 

Autel

#4

SATA